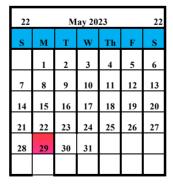

## 2022/2023 School Calendar

Teachers report to work Teacher In Service August 29, 30 School Opens, Minimum Session Day August 31 12:45 Dismissal September 15 12:45 Dismissal Minimum Session for Students School Closed September 2, 5 Labor Day No School for Students October 10 Teacher In-Service November 7-9 Parent/Teacher Conferences 12:45 Dismissal Minimum Session November 10, 11 School Closed NJEA Convention Minimum Session November 23 12:45 Dismissal School Closed November 24,25 Thanksgiving Recess December 7 Teacher In-Service, 12:45 dismissal Minimum Session Minimum Session December 23 12:45 Dismissal School Closed December 24- January 1 Winter Break School Closed January 2 Schools Closed School Opens January 3 Return from Winter Break School Closed January 16 Martin Luther King Jr. Day Minumum Session Day February 1 Teacher In-Service School Closed February 20 President's Day Weekend Minimum Session for Students March 1 Teacher In-Service April 7-16 School Closed Spring Break School Opens April 17 Return from Spring Break School Closed May 29 Memorial Day 12:45 Dismissal Minimum Session June 15 June 16 12:45 Dismissal Last Day of School