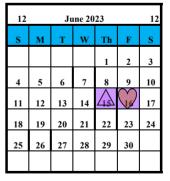

## 2022/2023 School Calendar

Teachers report to work Teacher In Service August 29, 30 School Opens, Minimum Session Day August 31 12:45 Dismissal September 15 12:45 Dismissal Minimum Session for Students School Closed September 2, 5 Labor Day No School for Students October 10 Teacher In-Service November 7-9 Parent/Teacher Conferences 12:45 Dismissal Minimum Session November 10, 11 School Closed NJEA Convention Minimum Session November 23 12:45 Dismissal School Closed November 24,25 Thanksgiving Recess December 7 Teacher In-Service, 12:45 dismissal Minimum Session Minimum Session December 23 12:45 Dismissal School Closed December 24- January 1 Winter Break School Closed January 2 Schools Closed School Opens January 3 Return from Winter Break School Closed January 16 Martin Luther King Jr. Day Minumum Session Day February 1 Teacher In-Service School Closed February 20 President's Day Weekend Minimum Session for Students March 1 Teacher In-Service April 7-16 School Closed Spring Break School Opens April 17 Return from Spring Break School Closed May 29 Memorial Day 12:45 Dismissal Minimum Session June 15 June 16 12:45 Dismissal Last Day of School